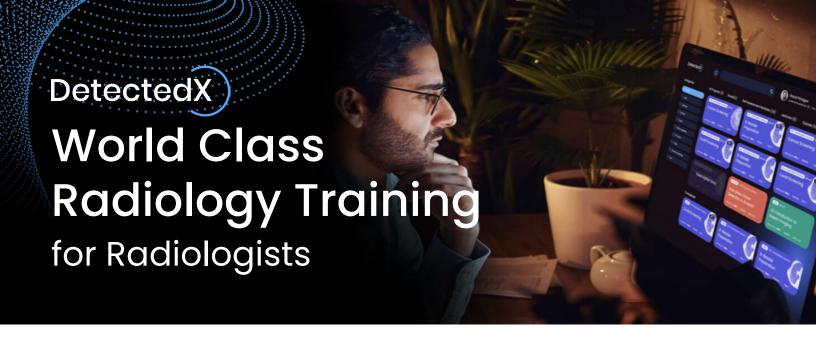

Built by global leaders in medical imaging and radiology education, DetectedX is an online learning center delivering proven results for users around the world.

All your CME requirements on a single platform